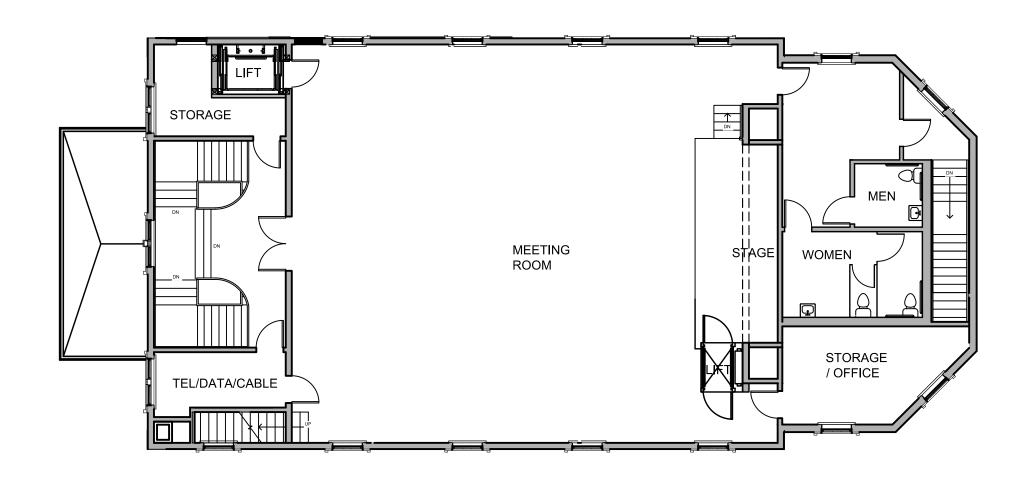

First Floor Plan Existing Walls Lift Location 2 3/21/14

- Existing Stage apron shown
- Approx. 9' deep stage shown
- Uses existing Proscenium
- Provides additional Storage/Office

Second Floor Plan Lift / Location 2 / Stage 1 4/16/14

- Stage apron extended into room
- Approx. 10' deep stage shown
- Existing Proscenium on back wall
- Provides larger Conference Room

Second Floor Plan Lift / Location 2 / Stage 2 4/16/14

- Existing Stage apron shown
- Approx. 9' deep stage shown
- Uses existing Proscenium
- Provides additional Storage/Office
- 192 Seats shown