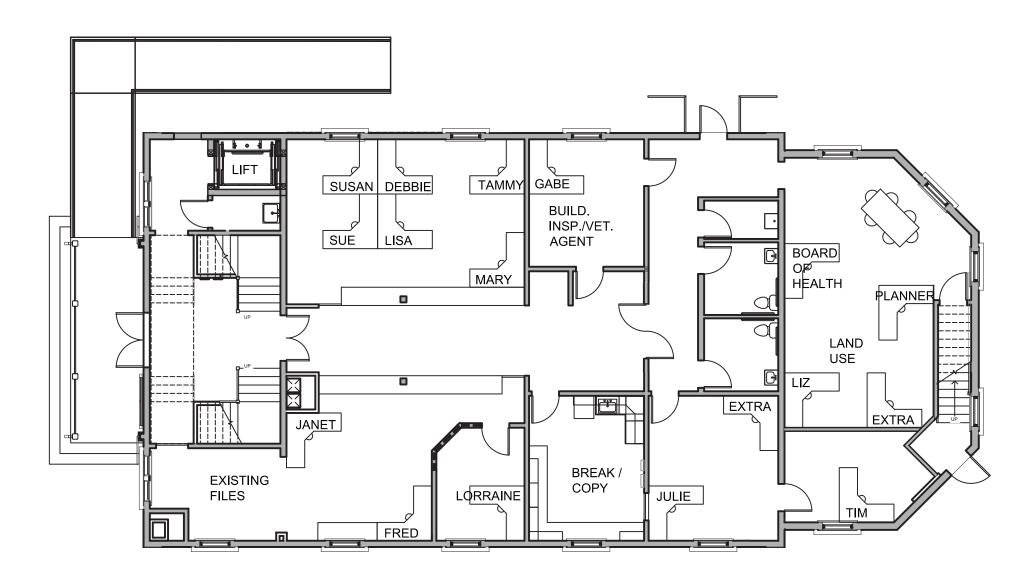

First Floor Plan Existing Walls Lift Location 2 3/21/14

- Existing Stage apron shown
- Approx. 9' deep stage shown
- Uses existing Proscenium
- Provides additional Storage/Office

Second Floor Plan Lift / Location 2 / Stage 1 4/16/14