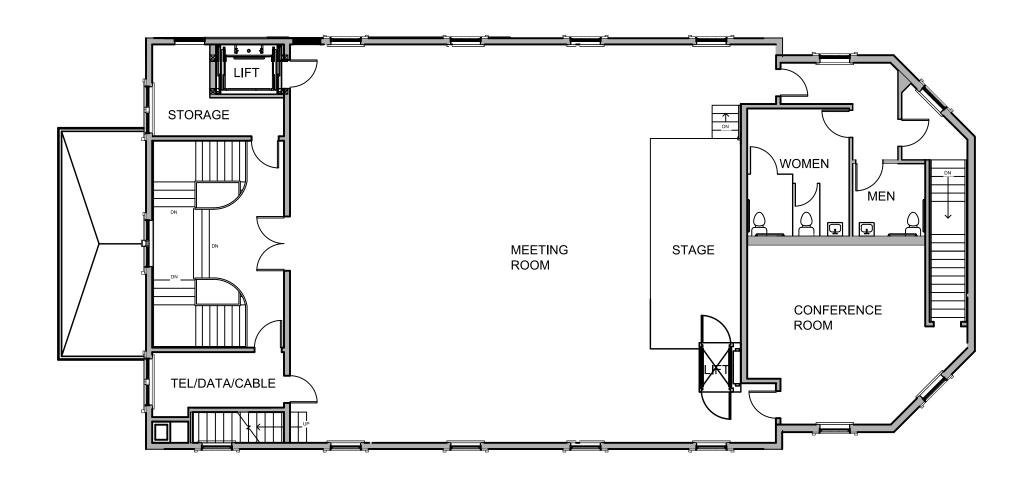

- Stage apron extended into room
- Approx. 10' deep stage shown
- Existing Proscenium on back wall
- Provides larger Conference Room

Second Floor Plan Lift / Location 2 / Stage 2 4/16/14

- Existing Stage apron shown
- Approx. 9' deep stage shown
- Uses existing Proscenium
- Provides additional Storage/Office
- 192 Seats shown

Second Floor Plan Lift / Location 2 / Stage 1 4/17/14

- Stage apron extended into room
- Approx. 10' deep stage shown
- Existing Proscenium on back wall
- Provides larger Conference Room
- 160 Seats shown