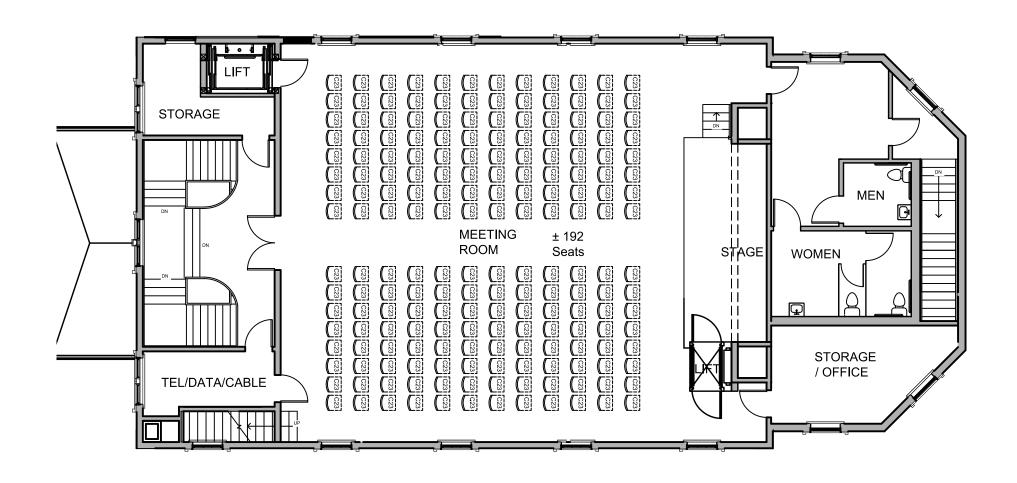

- Stage apron extended into room
- Approx. 10' deep stage shown
- Existing Proscenium on back wall
- Provides larger Conference Room

Second Floor Plan Lift / Location 2 / Stage 2 4/16/14

- Existing Stage apron shown
- Approx. 9' deep stage shown
- Uses existing Proscenium
- Provides additional Storage/Office
- 192 Seats shown

Second Floor Plan Lift / Location 2 / Stage 2 4/17/14