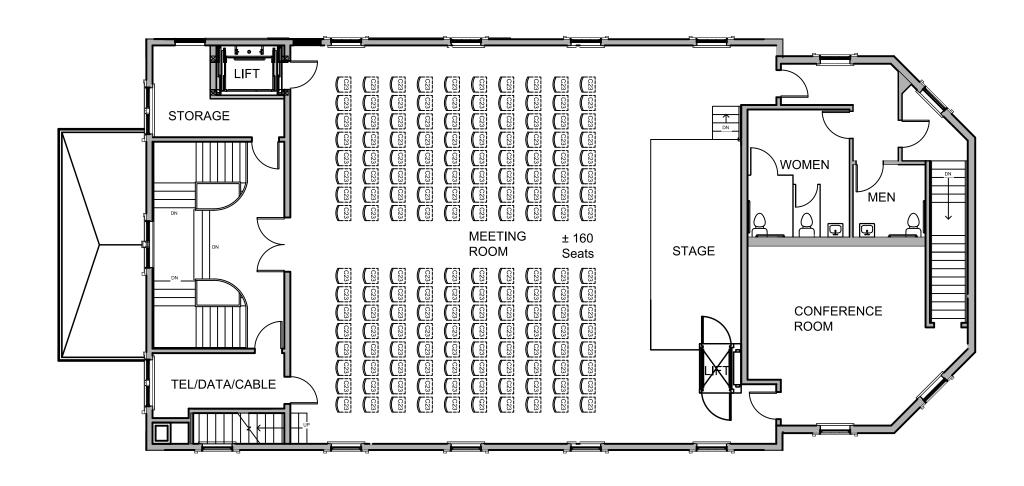

Second Floor Plan Lift / Location 2 / Stage 1 4/17/14

- Stage apron extended into room
- Approx. 10' deep stage shown
- Existing Proscenium on back wall
- Provides larger Conference Room
- 160 Seats shown