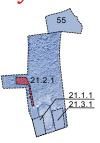

## **Parcel Information**

| Parcel<br>Number | Property<br>Address  | Owner<br>Name      | Area<br>(Acres) | Special features                                                                                                                                                                                                         |
|------------------|----------------------|--------------------|-----------------|--------------------------------------------------------------------------------------------------------------------------------------------------------------------------------------------------------------------------|
| 21.1.1           | Lancaster<br>Cnty Rd | Town Of<br>Harvard | 1.75            | <ul><li> Under jurisdiction of Parks and Rec</li><li> Formal Trail for Cross Country</li></ul>                                                                                                                           |
| 21.2.1           | Lancaster<br>Cnty Rd | Town Of<br>Harvard | 30.34           | <ul><li>events</li><li>Wooded Marsh/Swamp wetland areas</li></ul>                                                                                                                                                        |
| 21.3.1           | Lancaster<br>Cnty Rd | Town Of<br>Harvard | 1.76            | <ul> <li>Interim Wellhead Protection Area<br/>(IWPA, state designation)</li> <li>Potential Perennial stream (to verify)</li> </ul>                                                                                       |
| 55               | Old Mill<br>Rd       | Town Of<br>Harvard | 6               | <ul> <li>Under jurisdiction of Conservation<br/>Commission</li> <li>Jurisdiction would need to be<br/>transferred, by Town Meeting vote,<br/>to Park and Rec to be used for active<br/>recreational purposes.</li> </ul> |