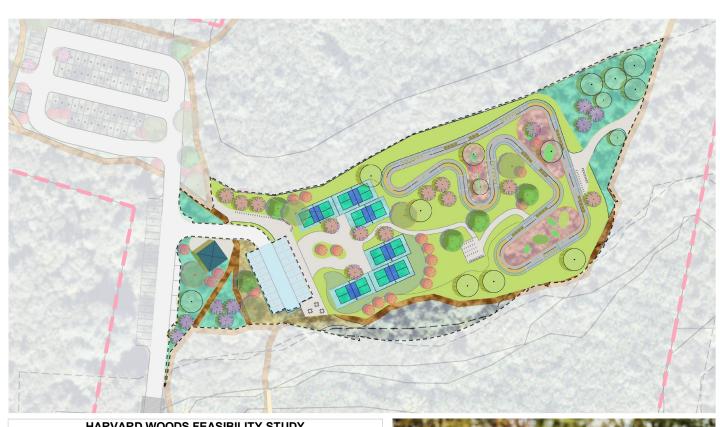

## Location: Parcel 21.2.1, North Lot / CONCEPT #1

#### Key details and considerations:

The northern area, bordered by Wetlands (to the north and south) and the Cross-Country Trail (from the east and west ), encompasses about 239,221 sq. ft (5.49 Acres) of undeveloped land.

This concept proposes a full-size soccer field, 6 Pickleball courts, children's swings in close proximity to Parcel 55, two basketball courts, and a 900 sq. ft single-story bathroom/utility building.

The design requires a crossing of jurisdictional wetlands.

#### **Ancillary costs:**

For development to proceed, preliminary work includes tree clearing and grading to level the surface uniformly while minimizing the need for retaining walls due to an 18 FT height difference from east to west.

Upon completion of grading and tree clearing, new trees will be planted to enhance the natural landscape, contributing to a sustainable and community-friendly recreational space **Key Elements:** 

#### Soccer Field

- Dimensions: 210 X 345
- Irrigation

#### Pickleball Courts

- 6 / 3 Courts
- Dimensions: 20 X 44 (+ Bounds zones)

#### Basketball Courts

- 1 Courts (instead of 3 Pickleball courts).
- Dimensions: 70 X 114 (+ Bounds zones)

#### **Play Swings**

• Swings located in proximity to Parcel 55 to allow convenient access from both parcels.

#### Small Structure for Bathrooms and Irrigation equipment

- Dimensions: 30 X 30 (900 sq. ft)
- Drinking/water bottle filling station
- An on-site water well/pump and septic system or composting toilets

#### Tree Clearing and New Plantings

Estimated area: 183,084 sq. ft = ~4.2 Acres