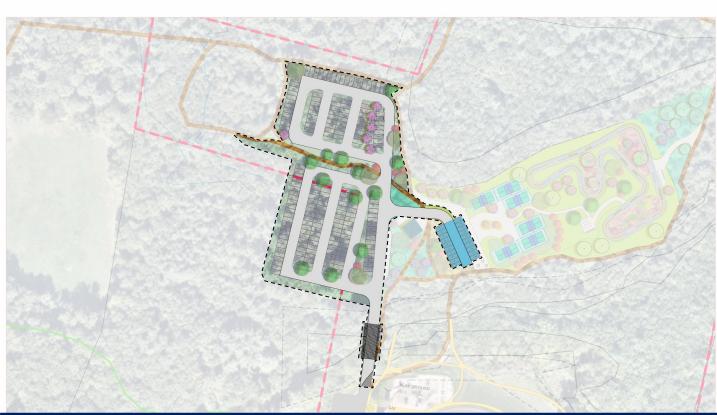

The site analysis identified three primary areas within the parcel that could support the desired uses, and these three areas are shown on the map below as the West, Central and North areas. These areas are outside wetlands, gently sloping, and large enough for desired uses.

During the initial site walk with the Town and BSC, the Town requested that this study also include Parcel 55, which is owned by the Town and currently under the jurisdiction of the Conservation Commission. It is a large, rectangular, relatively flat meadow area that easily lends itself for use for a rectangular sport field.

## Location: Parcel 21.2.1, North Lot / CONCEPT #1

#### Key details and considerations:

The northern area, bordered by Wetlands (to the north and south) and the Cross-Country Trail (from the east and west ), encompasses about 239,221 sq. ft (5.49 Acres) of undeveloped land.

This concept proposes a full-size soccer field, 6 Pickleball courts, children's swings in close proximity to Parcel 55, two basketball courts, and a 900 sq. ft single-story bathroom/utility building.

The design requires a crossing of jurisdictional wetlands.