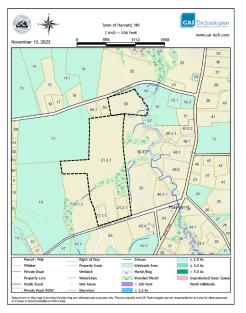

## **Project Overview**

MassGIS Wetland

Wetlands Delineation Map 2022 December

#### **Background:**

The Town of Harvard hired BSC Group in October 2023 to undertake this Harvard Woods Park Master Planning project. The work involved an initial site analysis based on publicly available sources, including MassGIS and the Town of Harvard GIS, along with reports supplied by the municipality, such as a recent wetland delineation report. Analysis of slopes and similar assessments were also carried out.

## **Parcel Information**

| Parcel<br>Number | Property<br>Address  | Owner<br>Name      | Area<br>(Acres) | Special features                                                                                                                                                                                                         |
|------------------|----------------------|--------------------|-----------------|--------------------------------------------------------------------------------------------------------------------------------------------------------------------------------------------------------------------------|
| 21.1.1           | Lancaster<br>Cnty Rd | Town Of<br>Harvard | 1.75            | <ul><li> Under jurisdiction of Parks and Rec</li><li> Formal Trail for Cross Country</li></ul>                                                                                                                           |
| 21.2.1           | Lancaster<br>Cnty Rd | Town Of<br>Harvard | 30.34           | <ul><li>events</li><li>Wooded Marsh/Swamp wetland areas</li></ul>                                                                                                                                                        |
| 21.3.1           | Lancaster<br>Cnty Rd | Town Of<br>Harvard | 1.76            | <ul> <li>Interim Wellhead Protection Area<br/>(IWPA, state designation)</li> <li>Potential Perennial stream (to verify)</li> </ul>                                                                                       |
| 55               | Old Mill<br>Rd       | Town Of<br>Harvard | 6               | <ul> <li>Under jurisdiction of Conservation<br/>Commission</li> <li>Jurisdiction would need to be<br/>transferred, by Town Meeting vote,<br/>to Park and Rec to be used for active<br/>recreational purposes.</li> </ul> |