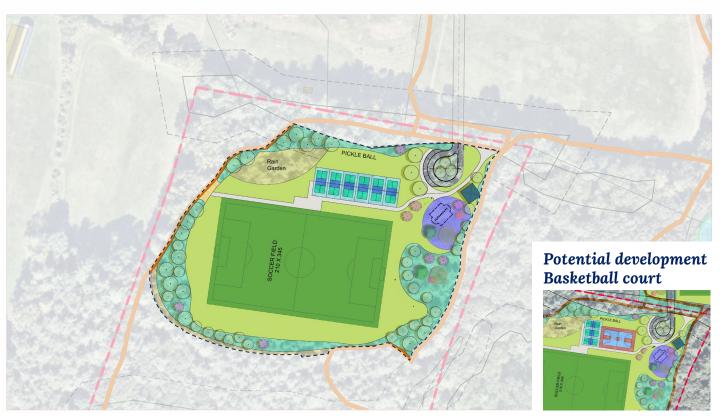

## Location: Parcel 21.2.1, North Lot / CONCEPT #1

#### Key details and considerations:

The northern area, bordered by Wetlands (to the north and south) and the Cross-Country Trail (from the east and west ), encompasses about 239,221 sq. ft (5.49 Acres) of undeveloped land.

This concept proposes a full-size soccer field, 6 Pickleball courts, children's swings in close proximity to Parcel 55, two basketball courts, and a 900 sq. ft single-story bathroom/utility building.

The design requires a crossing of jurisdictional wetlands.

#### Soccer Field

- Dimensions: 210 X 345
- Irrigation

#### Pickleball Courts

- 6 / 3 Courts
- Dimensions: 20 X 44 (+ Bounds zones)

#### Basketball Courts

- 1 Courts (instead of 3 Pickleball courts).
- Dimensions: 70 X 114 (+ Bounds zones)

#### **Play Swings**

• Swings located in proximity to Parcel 55 to allow convenient access from both parcels.

#### Small Structure for Bathrooms and Irrigation equipment

- Dimensions: 30 X 30 (900 sq. ft)
- Drinking/water bottle filling station
- An on-site water well/pump and septic system or composting toilets

#### Tree Clearing and New Plantings

Estimated area: 183,084 sq. ft = ~4.2 Acres