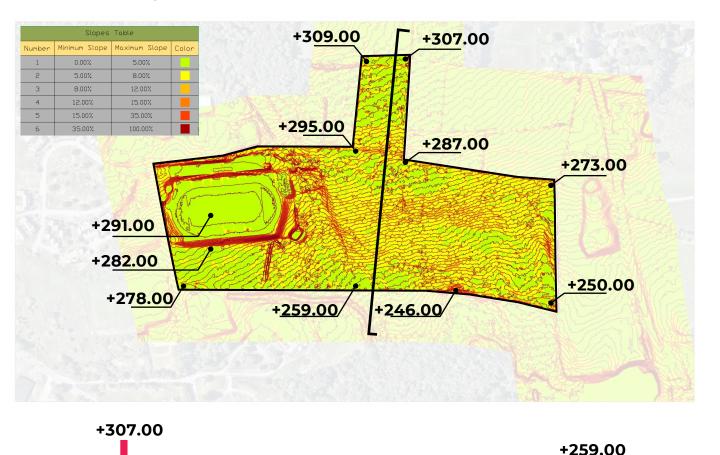

## **Slope Analysis**

Cross Section showing grade change east to west

The walk along the trail on site is comfortable. The site is mostly flat and favorable for development. The slope analysis on the site reveals a moderate and consistent incline from east to west at a rate of approximately 5.5 percent.

Considering the program's demand for sports fields, necessitating nearly level terrain, the development of the site from end to end, especially where a soccer field is required, involves substantial earthwork. This includes grading to place a relatively level playing field over an areas with an 18-foot elevation difference.

To level the playfield areas, the goal is to balance cut and fill on site, with will involve excavating soil on the western side and filling soil on the eastern side. Final grading will ensure a crowned lawn surface with a slight grade for drainage, providing a secure and suitable playing surface that prioritizes player safety.