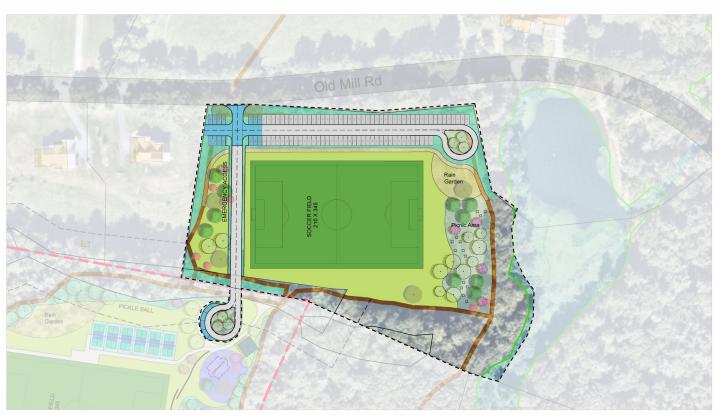

## Location: Parcel 21.2.1, North Lot / CONCEPT #1

#### Key details and considerations:

The northern area, bordered by Wetlands (to the north and south) and the Cross-Country Trail (from the east and west ), encompasses about 239,221 sq. ft (5.49 Acres) of undeveloped land.

This concept proposes a full-size soccer field, 6 Pickleball courts, children's swings in close proximity to Parcel 55, two basketball courts, and a 900 sq. ft single-story bathroom/utility building.

The design requires a crossing of jurisdictional wetlands.

#### **Ancillary costs:**

For development to proceed, preliminary work includes tree clearing and grading to level the surface uniformly while minimizing the need for retaining walls due to an 18 FT height difference from east to west.

Upon completion of grading and tree clearing, new trees will be planted to enhance the natural landscape, contributing to a sustainable and community-friendly recreational space **Key Elements:** 

#### Soccer Field

- Dimensions: 210 X 345
- Irrigation

#### Pickleball Courts

- 6 / 3 Courts
- Dimensions: 20 X 44 (+ Bounds zones)

#### Basketball Courts

- 1 Courts (instead of 3 Pickleball courts).
- Dimensions: 70 X 114 (+ Bounds zones)

#### **Play Swings**

• Swings located in proximity to Parcel 55 to allow convenient access from both parcels.

#### Small Structure for Bathrooms and Irrigation equipment

- Dimensions: 30 X 30 (900 sq. ft)
- Drinking/water bottle filling station
- An on-site water well/pump and septic system or composting toilets

#### Tree Clearing and New Plantings

Estimated area: 183,084 sq. ft = ~4.2 Acres