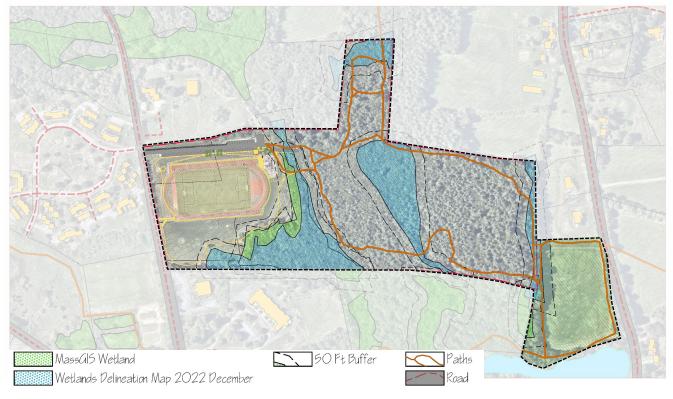

#### Wetlands

Wetland Protection

Wooded Marsh

- **Wetlands** The wetland map above displays MassGIS designated wetlands, acknowledged to be less precise than on-site delineation which was added to the map below.
- Harvard's Local Wetland Bylaw applies and establishes a 50-foot no-build buffer around designated wetlands. If wetland mitigation is proposed, the Bylaw stipulates that, in most instances, the replication area must be 1.5 times larger than the original resource to be impacted, and soil materials from the impacted wetland location must be relocated to the prepared replication area.

The site analysis identified three primary areas within the parcel that could support the desired uses, and these three areas are shown on the map below as the West, Central and North areas. These areas are outside wetlands, gently sloping, and large enough for desired uses.