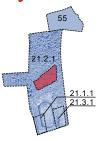

## **Parcel Information**

| Parcel<br>Number | Property<br>Address  | Owner<br>Name      | Area<br>(Acres) | Special features                                                                                                                                                                                                         |
|------------------|----------------------|--------------------|-----------------|--------------------------------------------------------------------------------------------------------------------------------------------------------------------------------------------------------------------------|
| 21.1.1           | Lancaster<br>Cnty Rd | Town Of<br>Harvard | 1.75            | <ul><li> Under jurisdiction of Parks and Rec</li><li> Formal Trail for Cross Country</li></ul>                                                                                                                           |
| 21.2.1           | Lancaster<br>Cnty Rd | Town Of<br>Harvard | 30.34           | <ul><li>events</li><li>Wooded Marsh/Swamp wetland areas</li></ul>                                                                                                                                                        |
| 21.3.1           | Lancaster<br>Cnty Rd | Town Of<br>Harvard | 1.76            | <ul> <li>Interim Wellhead Protection Area<br/>(IWPA, state designation)</li> <li>Potential Perennial stream (to verify)</li> </ul>                                                                                       |
| 55               | Old Mill<br>Rd       | Town Of<br>Harvard | 6               | <ul> <li>Under jurisdiction of Conservation<br/>Commission</li> <li>Jurisdiction would need to be<br/>transferred, by Town Meeting vote,<br/>to Park and Rec to be used for active<br/>recreational purposes.</li> </ul> |

During the initial site walk with the Town and BSC, the Town requested that this study also include Parcel 55, which is owned by the Town and currently under the jurisdiction of the Conservation Commission. It is a large, rectangular, relatively flat meadow area that easily lends itself for use for a rectangular sport field.