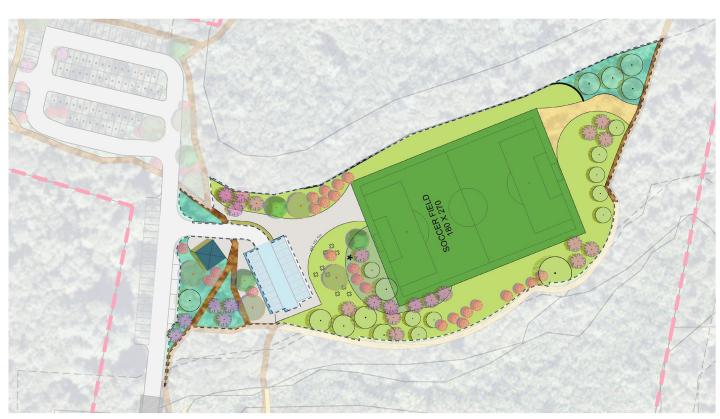

## Location: Parcel 21.2.1, North Lot / CONCEPT #1

#### Key details and considerations:

The northern area, bordered by Wetlands (to the north and south) and the Cross-Country Trail (from the east and west ), encompasses about 239,221 sq. ft (5.49 Acres) of undeveloped land.

This concept proposes a full-size soccer field, 6 Pickleball courts, children's swings in close proximity to Parcel 55, two basketball courts, and a 900 sq. ft single-story bathroom/utility building.

The design requires a crossing of jurisdictional wetlands.

#### Soccer Field

- Dimensions: 210 X 345
- Irrigation

#### Pickleball Courts

- 6 / 3 Courts
- Dimensions: 20 X 44 (+ Bounds zones)

#### Basketball Courts

- 1 Courts (instead of 3 Pickleball courts).
- Dimensions: 70 X 114 (+ Bounds zones)

#### **Play Swings**

• Swings located in proximity to Parcel 55 to allow convenient access from both parcels.

#### Small Structure for Bathrooms and Irrigation equipment

- Dimensions: 30 X 30 (900 sq. ft)
- Drinking/water bottle filling station
- An on-site water well/pump and septic system or composting toilets

#### Tree Clearing and New Plantings

Estimated area: 183,084 sq. ft = ~4.2 Acres