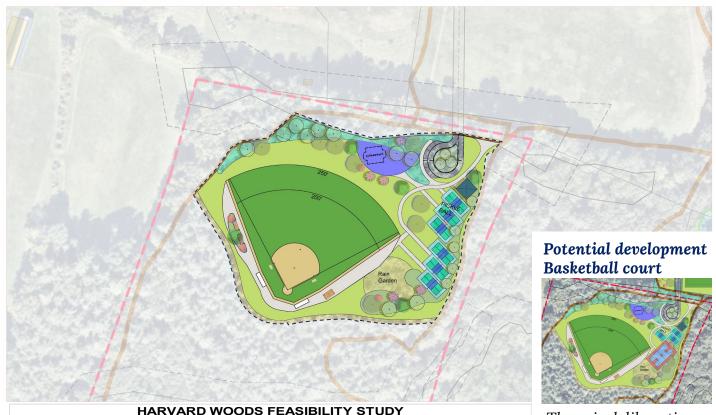

## Location: Parcel 21.2.1, North Lot / CONCEPT #1

#### Key details and considerations:

The northern area, bordered by Wetlands (to the north and south) and the Cross-Country Trail (from the east and west ), encompasses about 239,221 sq. ft (5.49 Acres) of undeveloped land.

This concept proposes a full-size soccer field, 6 Pickleball courts, children's swings in close proximity to Parcel 55, two basketball courts, and a 900 sq. ft single-story bathroom/utility building.

The design requires a crossing of jurisdictional wetlands.

#### **Ancillary costs:**

For development to proceed, preliminary work includes tree clearing and grading to level the surface uniformly while minimizing the need for retaining walls due to an 18 FT height difference from east to west.

Upon completion of grading and tree clearing, new trees will be planted to enhance the natural landscape, contributing to a sustainable and community-friendly recreational space **Key Elements:** 

#### Soccer Field

- Dimensions: 210 X 345
- Irrigation

#### Pickleball Courts

- 6 / 3 Courts
- Dimensions: 20 X 44 (+ Bounds zones)

#### Basketball Courts

- 1 Courts (instead of 3 Pickleball courts).
- Dimensions: 70 X 114 (+ Bounds zones)

#### **Play Swings**

• Swings located in proximity to Parcel 55 to allow convenient access from both parcels.

#### Small Structure for Bathrooms and Irrigation equipment

- Dimensions: 30 X 30 (900 sq. ft)
- Drinking/water bottle filling station
- An on-site water well/pump and septic system or composting toilets

#### Tree Clearing and New Plantings

Estimated area: 183,084 sq. ft = ~4.2 Acres