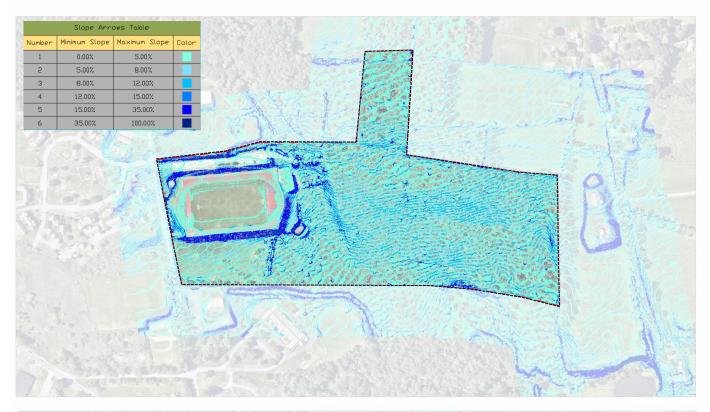

## **Slope Analysis**

Cross Section showing grade change east to west

The walk along the trail on site is comfortable. The site is mostly flat and favorable for development. The slope analysis on the site reveals a moderate and consistent incline from east to west at a rate of approximately 5.5 percent.

Considering the program's demand for sports fields, necessitating nearly level terrain, the development of the site from end to end, especially where a soccer field is required, involves substantial earthwork. This includes grading to place a relatively level playing field over an areas with an 18-foot elevation difference.

To level the playfield areas, the goal is to balance cut and fill on site, with will involve excavating soil on the western side and filling soil on the eastern side. Final grading will ensure a crowned lawn surface with a slight grade for drainage, providing a secure and suitable playing surface that prioritizes player safety.