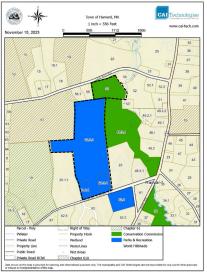

#### Wetlands

Wetland Protection

Wooded Marsh

- **Wetlands** The wetland map above displays MassGIS designated wetlands, acknowledged to be less precise than on-site delineation which was added to the map below.
- Harvard's Local Wetland Bylaw applies and establishes a 50-foot no-build buffer around designated wetlands. If wetland mitigation is proposed, the Bylaw stipulates that, in most instances, the replication area must be 1.5 times larger than the original resource to be impacted, and soil materials from the impacted wetland location must be relocated to the prepared replication area.

## **Developmental Limitations**

Interim Wellhead Protection Areas (IWPA)

Formal Trail Inventory

The maps on this page show Mass GIS designated site information

- Interim Wellhead Protection Area (IWPA) was adopted by the Massachusetts DEP as a primary, protected recharge area for PWS groundwater sources. At the time of this study it appears the recommended improvements would be allowed in the IWPA but P&R should consult with the Town's Water Dept. to confirm current regulations.
- **Formal Trail Inventory** The marked trails are shown as recreational trails, and the trail in the Harvard Woods Park parcel is part of a longer Cross-Country Trail.
- **Protected Open Space T**he parcels in blue are under the jurisdiction of the Parks and Recreation Commission, the parcels in green are under the jurisdiction of the Conservation Commission.
- **Soils Map** shows that the parcel consists of various grades of fine sandy loam, which pose no significant limitation to development of the proposed uses

**Protected Open Spaces** 

Soils Map