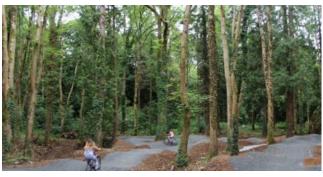

The primary use of the area consists of a loop trail winding through woods. Generally considered an easy route, the trail is welcoming to hikers, families, and leashed dogs. The trail is also used as a measured cross-country trail.

Current trail surface

## **Developmental Limitations**

Interim Wellhead Protection Areas (IWPA)

Formal Trail Inventory

The maps on this page show Mass GIS designated site information

- Interim Wellhead Protection Area (IWPA) was adopted by the Massachusetts DEP as a primary, protected recharge area for PWS groundwater sources. At the time of this study it appears the recommended improvements would be allowed in the IWPA but P&R should consult with the Town's Water Dept. to confirm current regulations.
- **Formal Trail Inventory** The marked trails are shown as recreational trails, and the trail in the Harvard Woods Park parcel is part of a longer Cross-Country Trail.
- **Protected Open Space T**he parcels in blue are under the jurisdiction of the Parks and Recreation Commission, the parcels in green are under the jurisdiction of the Conservation Commission.
- **Soils Map** shows that the parcel consists of various grades of fine sandy loam, which pose no significant limitation to development of the proposed uses