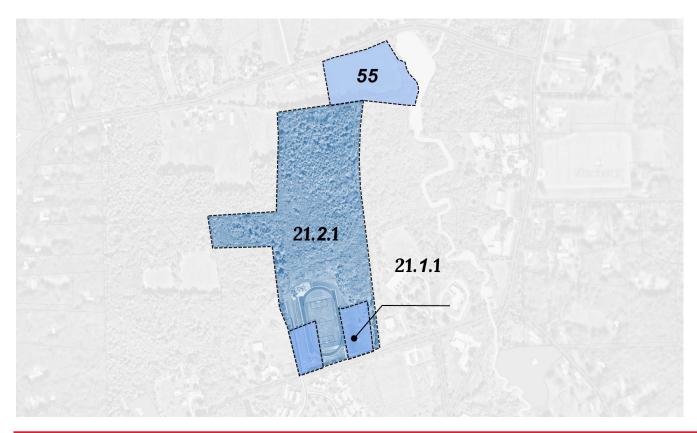

#### **Project's Objectives**

As defined by the client, the Town wanted to prepare concept plans showing development options for rectangular sports fields, softball, pickleball, pump track, access, and parking within Parcel No. 21.2.1.

At the project kick-off meeting, the Town also asked BSC to explore the use of the abutting Parcel 55.

## **Parcel Information**

| Parcel<br>Number | Property<br>Address  | Owner<br>Name      | Area<br>(Acres) | Special features                                                                                                                                                                                                         |
|------------------|----------------------|--------------------|-----------------|--------------------------------------------------------------------------------------------------------------------------------------------------------------------------------------------------------------------------|
| 21.1.1           | Lancaster<br>Cnty Rd | Town Of<br>Harvard | 1.75            | <ul><li> Under jurisdiction of Parks and Rec</li><li> Formal Trail for Cross Country</li></ul>                                                                                                                           |
| 21.2.1           | Lancaster<br>Cnty Rd | Town Of<br>Harvard | 30.34           | <ul><li>events</li><li>Wooded Marsh/Swamp wetland areas</li></ul>                                                                                                                                                        |
| 21.3.1           | Lancaster<br>Cnty Rd | Town Of<br>Harvard | 1.76            | <ul> <li>Interim Wellhead Protection Area<br/>(IWPA, state designation)</li> <li>Potential Perennial stream (to verify)</li> </ul>                                                                                       |
| 55               | Old Mill<br>Rd       | Town Of<br>Harvard | 6               | <ul> <li>Under jurisdiction of Conservation<br/>Commission</li> <li>Jurisdiction would need to be<br/>transferred, by Town Meeting vote,<br/>to Park and Rec to be used for active<br/>recreational purposes.</li> </ul> |

The site analysis identified three primary areas within the parcel that could support the desired uses, and these three areas are shown on the map below as the West, Central and North areas. These areas are outside wetlands, gently sloping, and large enough for desired uses.

During the initial site walk with the Town and BSC, the Town requested that this study also include Parcel 55, which is owned by the Town and currently under the jurisdiction of the Conservation Commission. It is a large, rectangular, relatively flat meadow area that easily lends itself for use for a rectangular sport field.