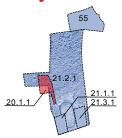

## **Parcel Information**

| Parcel<br>Number | Property<br>Address  | Owner<br>Name      | Area<br>(Acres) | Special features                                                                                                                                                                                                         |
|------------------|----------------------|--------------------|-----------------|--------------------------------------------------------------------------------------------------------------------------------------------------------------------------------------------------------------------------|
| 21.1.1           | Lancaster<br>Cnty Rd | Town Of<br>Harvard | 1.75            | <ul><li> Under jurisdiction of Parks and Rec</li><li> Formal Trail for Cross Country</li></ul>                                                                                                                           |
| 21.2.1           | Lancaster<br>Cnty Rd | Town Of<br>Harvard | 30.34           | <ul><li>events</li><li>Wooded Marsh/Swamp wetland areas</li></ul>                                                                                                                                                        |
| 21.3.1           | Lancaster<br>Cnty Rd | Town Of<br>Harvard | 1.76            | <ul> <li>Interim Wellhead Protection Area<br/>(IWPA, state designation)</li> <li>Potential Perennial stream (to verify)</li> </ul>                                                                                       |
| 55               | Old Mill<br>Rd       | Town Of<br>Harvard | 6               | <ul> <li>Under jurisdiction of Conservation<br/>Commission</li> <li>Jurisdiction would need to be<br/>transferred, by Town Meeting vote,<br/>to Park and Rec to be used for active<br/>recreational purposes.</li> </ul> |