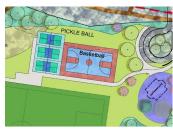

This concept proposes a full-size soccer field, 6 Pickleball courts, children's swings in close proximity to Parcel 55, two basketball courts, and a 900 sq. ft single-story bathroom/utility building.

The design requires a crossing of jurisdictional wetlands.

#### Basketball Courts

- 1 Courts (instead of 3 Pickleball courts).
- Dimensions: 70 X 114 (+ Bounds zones)