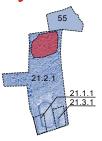

## **Parcel Information**

| Parcel<br>Number | Property<br>Address  | Owner<br>Name      | Area<br>(Acres) | Special features                                                                                                                                                                                                         |
|------------------|----------------------|--------------------|-----------------|--------------------------------------------------------------------------------------------------------------------------------------------------------------------------------------------------------------------------|
| 21.1.1           | Lancaster<br>Cnty Rd | Town Of<br>Harvard | 1.75            | <ul><li> Under jurisdiction of Parks and Rec</li><li> Formal Trail for Cross Country</li></ul>                                                                                                                           |
| 21.2.1           | Lancaster<br>Cnty Rd | Town Of<br>Harvard | 30.34           | <ul><li>events</li><li>Wooded Marsh/Swamp wetland areas</li></ul>                                                                                                                                                        |
| 21.3.1           | Lancaster<br>Cnty Rd | Town Of<br>Harvard | 1.76            | <ul> <li>Interim Wellhead Protection Area<br/>(IWPA, state designation)</li> <li>Potential Perennial stream (to verify)</li> </ul>                                                                                       |
| 55               | Old Mill<br>Rd       | Town Of<br>Harvard | 6               | <ul> <li>Under jurisdiction of Conservation<br/>Commission</li> <li>Jurisdiction would need to be<br/>transferred, by Town Meeting vote,<br/>to Park and Rec to be used for active<br/>recreational purposes.</li> </ul> |