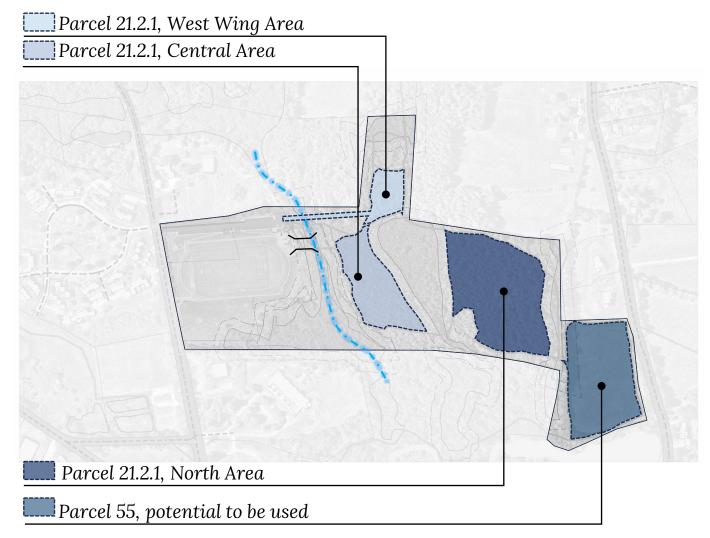

The site analysis identified three primary areas within the parcel that could support the desired uses, and these three areas are shown on the map below as the West, Central and North areas. These areas are outside wetlands, gently sloping, and large enough for desired uses.

During the initial site walk with the Town and BSC, the Town requested that this study also include Parcel 55, which is owned by the Town and currently under the jurisdiction of the Conservation Commission. It is a large, rectangular, relatively flat meadow area that easily lends itself for use for a rectangular sport field.