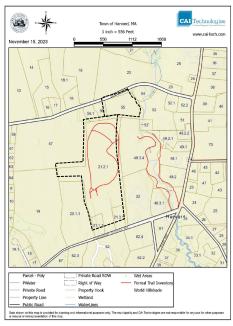

The primary use of the area consists of a loop trail winding through woods. Generally considered an easy route, the trail is welcoming to hikers, families, and leashed dogs. The trail is also used as a measured cross-country trail.

## **Developmental Limitations**

Interim Wellhead Protection Areas (IWPA)

Formal Trail Inventory

The maps on this page show Mass GIS designated site information

- Interim Wellhead Protection Area (IWPA) was adopted by the Massachusetts DEP as a primary, protected recharge area for PWS groundwater sources. At the time of this study it appears the recommended improvements would be allowed in the IWPA but P&R should consult with the Town's Water Dept. to confirm current regulations.
- **Formal Trail Inventory** The marked trails are shown as recreational trails, and the trail in the Harvard Woods Park parcel is part of a longer Cross-Country Trail.
- **Protected Open Space T**he parcels in blue are under the jurisdiction of the Parks and Recreation Commission, the parcels in green are under the jurisdiction of the Conservation Commission.
- **Soils Map** shows that the parcel consists of various grades of fine sandy loam, which pose no significant limitation to development of the proposed uses