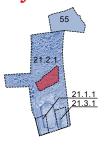

## **Parcel Information**

| Parcel<br>Number | Property<br>Address  | Owner<br>Name      | Area<br>(Acres) | Special features                                                                                                                                                                                                         |
|------------------|----------------------|--------------------|-----------------|--------------------------------------------------------------------------------------------------------------------------------------------------------------------------------------------------------------------------|
| 21.1.1           | Lancaster<br>Cnty Rd | Town Of<br>Harvard | 1.75            | <ul><li> Under jurisdiction of Parks and Rec</li><li> Formal Trail for Cross Country</li></ul>                                                                                                                           |
| 21.2.1           | Lancaster<br>Cnty Rd | Town Of<br>Harvard | 30.34           | <ul><li>events</li><li>Wooded Marsh/Swamp wetland areas</li></ul>                                                                                                                                                        |
| 21.3.1           | Lancaster<br>Cnty Rd | Town Of<br>Harvard | 1.76            | <ul> <li>Interim Wellhead Protection Area<br/>(IWPA, state designation)</li> <li>Potential Perennial stream (to verify)</li> </ul>                                                                                       |
| 55               | Old Mill<br>Rd       | Town Of<br>Harvard | 6               | <ul> <li>Under jurisdiction of Conservation<br/>Commission</li> <li>Jurisdiction would need to be<br/>transferred, by Town Meeting vote,<br/>to Park and Rec to be used for active<br/>recreational purposes.</li> </ul> |