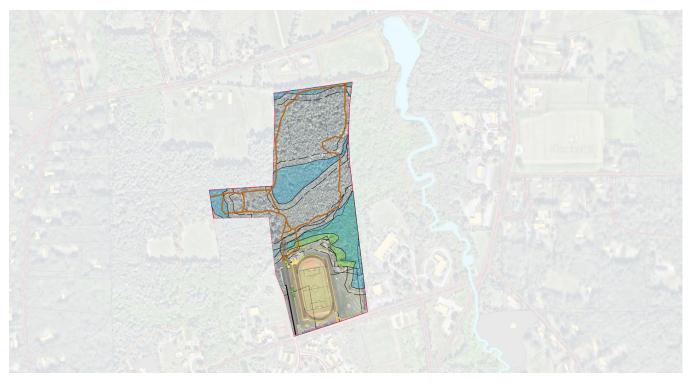

#### Wetlands

Wetland Protection

Wooded Marsh

- **Wetlands** The wetland map above displays MassGIS designated wetlands, acknowledged to be less precise than on-site delineation which was added to the map below.
- Harvard's Local Wetland Bylaw applies and establishes a 50-foot no-build buffer around designated wetlands. If wetland mitigation is proposed, the Bylaw stipulates that, in most instances, the replication area must be 1.5 times larger than the original resource to be impacted, and soil materials from the impacted wetland location must be relocated to the prepared replication area.

## **Developmental Limitations**

Interim Wellhead Protection Areas (IWPA)

Formal Trail Inventory

The maps on this page show Mass GIS designated site information

- Interim Wellhead Protection Area (IWPA) was adopted by the Massachusetts DEP as a primary, protected recharge area for PWS groundwater sources. At the time of this study it appears the recommended improvements would be allowed in the IWPA but P&R should consult with the Town's Water Dept. to confirm current regulations.
- **Formal Trail Inventory** The marked trails are shown as recreational trails, and the trail in the Harvard Woods Park parcel is part of a longer Cross-Country Trail.
- **Protected Open Space T**he parcels in blue are under the jurisdiction of the Parks and Recreation Commission, the parcels in green are under the jurisdiction of the Conservation Commission.
- **Soils Map** shows that the parcel consists of various grades of fine sandy loam, which pose no significant limitation to development of the proposed uses

**Protected Open Spaces** 

Soils Map