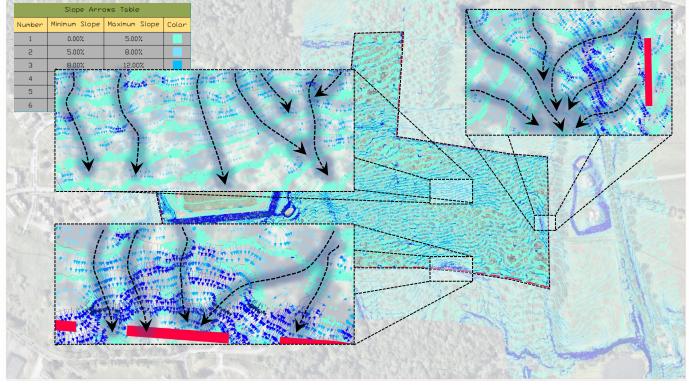

## **Slope Analysis**

Cross Section showing grade change east to west

The walk along the trail on site is comfortable. The site is mostly flat and favorable for development. The slope analysis on the site reveals a moderate and consistent incline from east to west at a rate of approximately 5.5 percent.

Considering the program's demand for sports fields, necessitating nearly level terrain, the development of the site from end to end, especially where a soccer field is required, involves substantial earthwork. This includes grading to place a relatively level playing field over an areas with an 18-foot elevation difference.

To level the playfield areas, the goal is to balance cut and fill on site, with will involve excavating soil on the western side and filling soil on the eastern side. Final grading will ensure a crowned lawn surface with a slight grade for drainage, providing a secure and suitable playing surface that prioritizes player safety.

## **Hydrology Analysis**