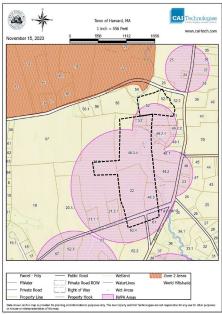

## **Developmental Limitations**

Interim Wellhead Protection Areas (IWPA)

Formal Trail Inventory

The maps on this page show Mass GIS designated site information

- Interim Wellhead Protection Area (IWPA) was adopted by the Massachusetts DEP as a primary, protected recharge area for PWS groundwater sources. At the time of this study it appears the recommended improvements would be allowed in the IWPA but P&R should consult with the Town's Water Dept. to confirm current regulations.
- **Formal Trail Inventory** The marked trails are shown as recreational trails, and the trail in the Harvard Woods Park parcel is part of a longer Cross-Country Trail.
- **Protected Open Space T**he parcels in blue are under the jurisdiction of the Parks and Recreation Commission, the parcels in green are under the jurisdiction of the Conservation Commission.
- **Soils Map** shows that the parcel consists of various grades of fine sandy loam, which pose no significant limitation to development of the proposed uses

**Protected Open Spaces** 

Soils Map