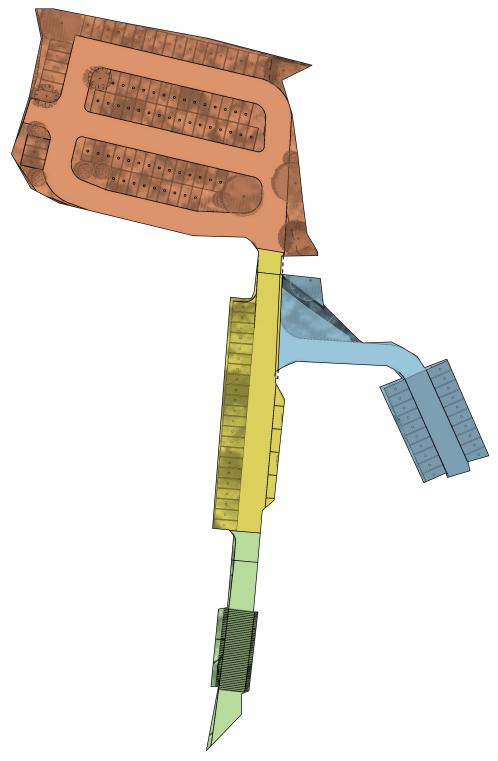

The site analysis identified three primary areas within the parcel that could support the desired uses, and these three areas are shown on the map below as the West, Central and North areas. These areas are outside wetlands, gently sloping, and large enough for desired uses.

## Location: Parcel 21.2.1, North Lot / CONCEPT #1

#### Key details and considerations:

The northern area, bordered by Wetlands (to the north and south) and the Cross-Country Trail (from the east and west ), encompasses about 239,221 sq. ft (5.49 Acres) of undeveloped land.

This concept proposes a full-size soccer field, 6 Pickleball courts, children's swings in close proximity to Parcel 55, two basketball courts, and a 900 sq. ft single-story bathroom/utility building.

The design requires a crossing of jurisdictional wetlands.