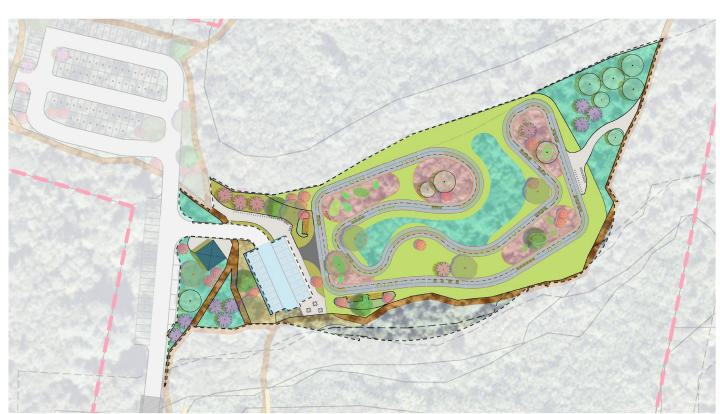

The site analysis identified three primary areas within the parcel that could support the desired uses, and these three areas are shown on the map below as the West, Central and North areas. These areas are outside wetlands, gently sloping, and large enough for desired uses.

During the initial site walk with the Town and BSC, the Town requested that this study also include Parcel 55, which is owned by the Town and currently under the jurisdiction of the Conservation Commission. It is a large, rectangular, relatively flat meadow area that easily lends itself for use for a rectangular sport field.

## Location: Parcel 21.2.1, North Lot / CONCEPT #1

#### Key details and considerations:

The northern area, bordered by Wetlands (to the north and south) and the Cross-Country Trail (from the east and west ), encompasses about 239,221 sq. ft (5.49 Acres) of undeveloped land.

This concept proposes a full-size soccer field, 6 Pickleball courts, children's swings in close proximity to Parcel 55, two basketball courts, and a 900 sq. ft single-story bathroom/utility building.

The design requires a crossing of jurisdictional wetlands.