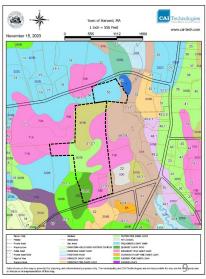

## **Parcel Information**

| Parcel<br>Number | Property<br>Address  | Owner<br>Name      | Area<br>(Acres) | Special features                                                                                                                                                                                                         |
|------------------|----------------------|--------------------|-----------------|--------------------------------------------------------------------------------------------------------------------------------------------------------------------------------------------------------------------------|
| 21.1.1           | Lancaster<br>Cnty Rd | Town Of<br>Harvard | 1.75            | <ul><li> Under jurisdiction of Parks and Rec</li><li> Formal Trail for Cross Country</li></ul>                                                                                                                           |
| 21.2.1           | Lancaster<br>Cnty Rd | Town Of<br>Harvard | 30.34           | <ul><li>events</li><li>Wooded Marsh/Swamp wetland areas</li></ul>                                                                                                                                                        |
| 21.3.1           | Lancaster<br>Cnty Rd | Town Of<br>Harvard | 1.76            | <ul> <li>Interim Wellhead Protection Area<br/>(IWPA, state designation)</li> <li>Potential Perennial stream (to verify)</li> </ul>                                                                                       |
| 55               | Old Mill<br>Rd       | Town Of<br>Harvard | 6               | <ul> <li>Under jurisdiction of Conservation<br/>Commission</li> <li>Jurisdiction would need to be<br/>transferred, by Town Meeting vote,<br/>to Park and Rec to be used for active<br/>recreational purposes.</li> </ul> |

## **Developmental Limitations**

Interim Wellhead Protection Areas (IWPA)

Formal Trail Inventory

The maps on this page show Mass GIS designated site information

- Interim Wellhead Protection Area (IWPA) was adopted by the Massachusetts DEP as a primary, protected recharge area for PWS groundwater sources. At the time of this study it appears the recommended improvements would be allowed in the IWPA but P&R should consult with the Town's Water Dept. to confirm current regulations.
- **Formal Trail Inventory** The marked trails are shown as recreational trails, and the trail in the Harvard Woods Park parcel is part of a longer Cross-Country Trail.
- **Protected Open Space T**he parcels in blue are under the jurisdiction of the Parks and Recreation Commission, the parcels in green are under the jurisdiction of the Conservation Commission.
- **Soils Map** shows that the parcel consists of various grades of fine sandy loam, which pose no significant limitation to development of the proposed uses