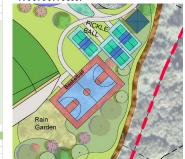

#### Pickleball Courts

- 6 / 3 Courts
- Dimensions: 20 X 44 (+ Bounds zones)

#### Basketball Courts

- 1 Courts (instead of 3 Pickleball courts).
- Dimensions: 70 X 114 (+ Bounds zones)

#### Small Structure for Bathrooms and Irrigation equipment

- Dimensions: 30 X 30 (900 sq. ft)
- Drinking/water bottle filling station
- An on-site water well/pump and septic system or composting toilets