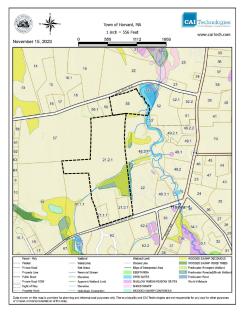

## **Site Description:**

The area is mostly wooded. The forested area encompasses large wetland areas, as well as a stream channel running through the southern position of the site. The area abuts a fully developed track-and-field facility with a rectangular sport field, playground, storage building, and parking.

The primary use of the area consists of a loop trail winding through woods. Generally considered an easy route, the trail is welcoming to hikers, families, and leashed dogs. The trail is also used as a measured cross-country trail.

Along the trail there are memorial stones bearing names.

## **Parcel Information**

| Parcel<br>Number | Property<br>Address  | Owner<br>Name      | Area<br>(Acres) | Special features                                                                                                                                                                                                         |
|------------------|----------------------|--------------------|-----------------|--------------------------------------------------------------------------------------------------------------------------------------------------------------------------------------------------------------------------|
| 21.1.1           | Lancaster<br>Cnty Rd | Town Of<br>Harvard | 1.75            | <ul><li> Under jurisdiction of Parks and Rec</li><li> Formal Trail for Cross Country</li></ul>                                                                                                                           |
| 21.2.1           | Lancaster<br>Cnty Rd | Town Of<br>Harvard | 30.34           | <ul><li>events</li><li>Wooded Marsh/Swamp wetland areas</li></ul>                                                                                                                                                        |
| 21.3.1           | Lancaster<br>Cnty Rd | Town Of<br>Harvard | 1.76            | <ul> <li>Interim Wellhead Protection Area<br/>(IWPA, state designation)</li> <li>Potential Perennial stream (to verify)</li> </ul>                                                                                       |
| 55               | Old Mill<br>Rd       | Town Of<br>Harvard | 6               | <ul> <li>Under jurisdiction of Conservation<br/>Commission</li> <li>Jurisdiction would need to be<br/>transferred, by Town Meeting vote,<br/>to Park and Rec to be used for active<br/>recreational purposes.</li> </ul> |