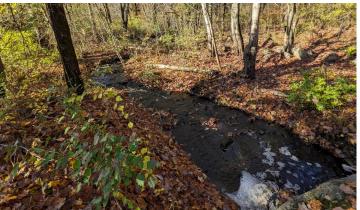

## **Site Description:**

The area is mostly wooded. The forested area encompasses large wetland areas, as well as a stream channel running through the southern position of the site. The area abuts a fully developed track-and-field facility with a rectangular sport field, playground, storage building, and parking.

## **Future Detailed Design will Require:**

- Detailed land survey for each planning zone to include property lines, wetland boundaries, topography, and existing features.
- Soil testing
- Geotechnical investigation in areas where walls may be needed
- Classification of the stream within the project area (ephemeral stream or perennial stream).
- Identification and classification of healthy/damaged trees within the project area.
- (Initial on-line research and site inspection, conducted by an ecologist from BSC GROUP, determined that the area does not harbor any rare species, nor does it contain floodplains.)