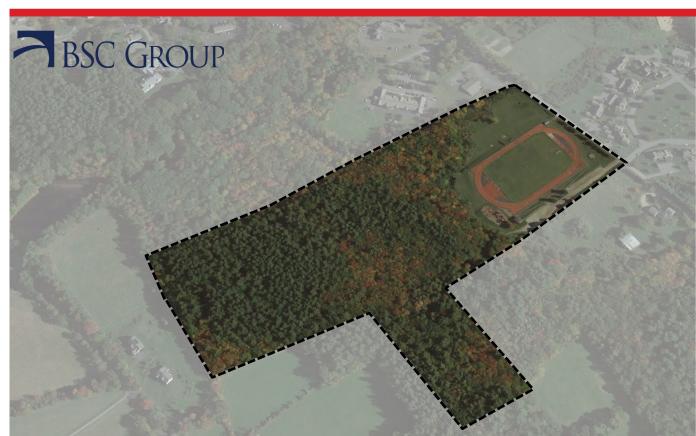

## **Site Description:**

The area is mostly wooded. The forested area encompasses large wetland areas, as well as a stream channel running through the southern position of the site. The area abuts a fully developed track-and-field facility with a rectangular sport field, playground, storage building, and parking.

The primary use of the area consists of a loop trail winding through woods. Generally considered an easy route, the trail is welcoming to hikers, families, and leashed dogs. The trail is also used as a measured cross-country trail.

Along the trail there are memorial stones bearing names.