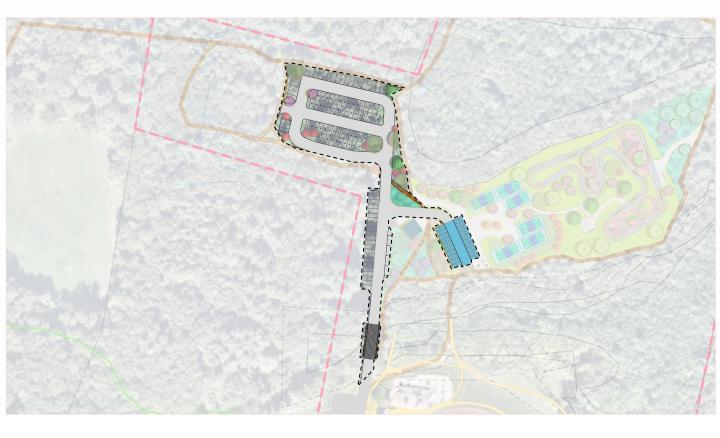

The site analysis identified three primary areas within the parcel that could support the desired uses, and these three areas are shown on the map below as the West, Central and North areas. These areas are outside wetlands, gently sloping, and large enough for desired uses.

During the initial site walk with the Town and BSC, the Town requested that this study also include Parcel 55, which is owned by the Town and currently under the jurisdiction of the Conservation Commission. It is a large, rectangular, relatively flat meadow area that easily lends itself for use for a rectangular sport field.

## Location: Parcel 21.2.1, North Lot / CONCEPT #1

#### Key details and considerations:

The northern area, bordered by Wetlands (to the north and south) and the Cross-Country Trail (from the east and west ), encompasses about 239,221 sq. ft (5.49 Acres) of undeveloped land.