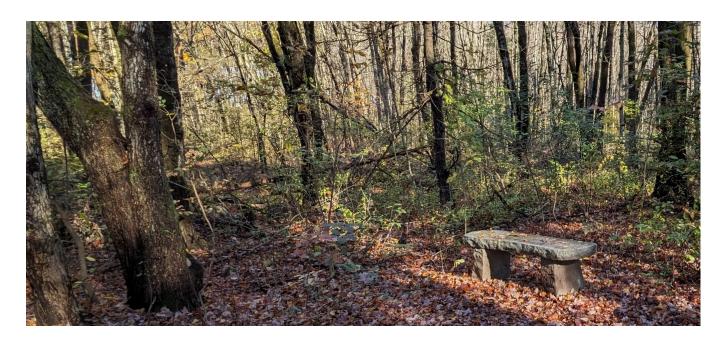

## **Site Description:**

The area is mostly wooded. The forested area encompasses large wetland areas, as well as a stream channel running through the southern position of the site. The area abuts a fully developed track-and-field facility with a rectangular sport field, playground, storage building, and parking.

The primary use of the area consists of a loop trail winding through woods. Generally considered an easy route, the trail is welcoming to hikers, families, and leashed dogs. The trail is also used as a measured cross-country trail.

Along the trail there are memorial stones bearing names.

Current trail surface