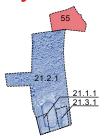

## **Parcel Information**

| Parcel<br>Number | Property<br>Address  | Owner<br>Name      | Area<br>(Acres) | Special features                                                                                                                                                                                                         |
|------------------|----------------------|--------------------|-----------------|--------------------------------------------------------------------------------------------------------------------------------------------------------------------------------------------------------------------------|
| 21.1.1           | Lancaster<br>Cnty Rd | Town Of<br>Harvard | 1.75            | <ul><li> Under jurisdiction of Parks and Rec</li><li> Formal Trail for Cross Country</li></ul>                                                                                                                           |
| 21.2.1           | Lancaster<br>Cnty Rd | Town Of<br>Harvard | 30.34           | <ul><li>events</li><li>Wooded Marsh/Swamp wetland areas</li></ul>                                                                                                                                                        |
| 21.3.1           | Lancaster<br>Cnty Rd | Town Of<br>Harvard | 1.76            | <ul> <li>Interim Wellhead Protection Area<br/>(IWPA, state designation)</li> <li>Potential Perennial stream (to verify)</li> </ul>                                                                                       |
| 55               | Old Mill<br>Rd       | Town Of<br>Harvard | 6               | <ul> <li>Under jurisdiction of Conservation<br/>Commission</li> <li>Jurisdiction would need to be<br/>transferred, by Town Meeting vote,<br/>to Park and Rec to be used for active<br/>recreational purposes.</li> </ul> |

During the initial site walk with the Town and BSC, the Town requested that this study also include Parcel 55, which is owned by the Town and currently under the jurisdiction of the Conservation Commission. It is a large, rectangular, relatively flat meadow area that easily lends itself for use for a rectangular sport field.